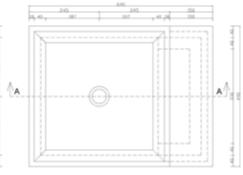

The foot basins made of ceramics have been developed together with the company Sommerhuber especially for the foot bath sputtering system. They are available squareor round shaped.

The basins are casted in one piece and glazed from the interior and from the outside. A false floor made of Corian® is installed by WDT in the basin to realise the sputtering function. The glazing of the ceramics and the colour of the floor are adjusted to each other.

An additional part made of ceramics is available for the installation of the faucets (provided by the client or by WDT) and the buttons for the start of the programmes. The basins with additional part are available for single as well as for double foot bath sputtering systems.