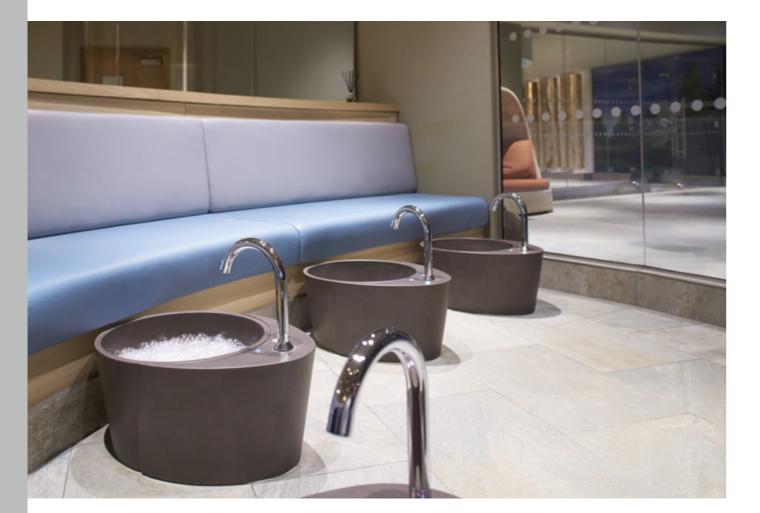

Not I Foot bath sputtering system

The foot basins made of ceramics have been developed together with the company Sommerhuber especially for the foot bath sputtering system. They are available squareor round shaped.

The basins are casted in one piece and glazed from the interior and from the outside. A false floor made of Corian® is installed by WDT in the basin to realise the sputtering function. The glazing of the ceramics and the colour of the floor are adjusted to each other.

An additional part made of ceramics is available for the installation of the faucets (provided by the client or by WDT) and the buttons for the start of the programmes. The basins with additional part are available for single as well as for double foot bath sputtering systems.