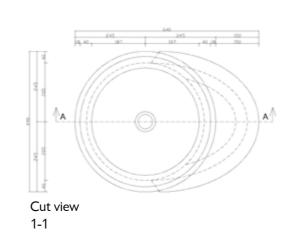

The foot basins made of ceramics have been developed together with the company Sommerhuber especially for the foot bath sputtering system. They are available squareor round shaped.

The basins are casted in one piece and glazed from the interior and from the outside. A false floor made of Corian® is installed by WDT in the basin to realise the sputtering function. The glazing of the ceramics and the colour of the floor are adjusted to each other.

An additional part made of ceramics is available for the installation of the faucets (provided by the client or by WDT) and the buttons for the start of the programmes. The basins with additional part are available for single as well as for double foot bath sputtering systems.

429 basalt light

430 basalt medium

449 lava

457 savanne light

479 taupe dark

Cut view