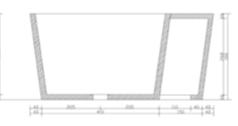

429 basalt light

430 basalt medium

449 lava

457 savanne light

479 taupe dark

Cut view