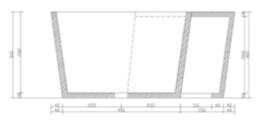

The foot basins made of ceramics have been developed together with the company Sommerhuber especially for the foot bath sputtering system. They are available squareor round shaped.

The basins are casted in one piece and glazed from the interior and from the outside. A false floor made of Corian® is installed by WDT in the basin to realise the sputtering function. The glazing of the ceramics and the colour of the floor are adjusted to each other.

An additional part made of ceramics is available for the installation of the faucets (provided by the client or by WDT) and the buttons for the start of the programmes. The basins with additional part are available for single as well as for double foot bath sputtering systems.