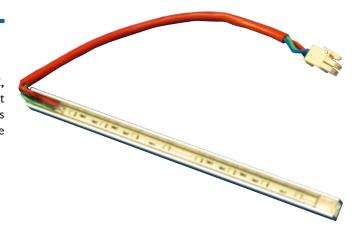

# **FUNCTION DESCRIPTION**

LED linelights with an operation voltage of 12 V-DC, available in LED RGB or warm white. Ideal for indirect illumination or illumination under the benches of saunas in casted version with  $12 \times 12$  mm Aluminium profile. The Linelights are produced to order in the desired lengths.

# **LED- Linelight Aluprofile IP65**

- Equipped with SMD-LEDs, catsed with transparent 2-component resin
- Incl. connection cable and plug
- Available lengths from 119 mm up to 3000 mm

# **TECHNICAL DATA**

|                    | RGB                                            | Warm White        |
|--------------------|------------------------------------------------|-------------------|
| Control signal     | 12 V-DC<br>RGB - / com+                        | 12 V-DC           |
| Light colour       | Red/Green/Blue                                 | Warm White 2700 K |
| Dimensions (W/H/L) | $12 \times 12 \text{ mm} \times \text{length}$ |                   |
| Temperature range  | -20 to +60 $^{\circ}$ C max.                   |                   |
| Protection class   | IP65                                           |                   |
|                    |                                                |                   |