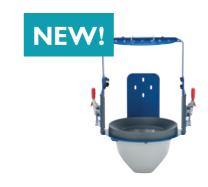

## ACCESSORIES FOR GRANUDOS

Universal drum holder and rotation drum carrier for GRANUDOS 45/100 systems.

MULTIHOPPER FOR GRANUDOS 45/100