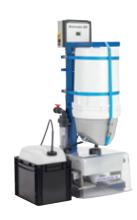

## SAFE AND CLEAN – DOSING SYSTEM GRANUDOS

The GRANUDOS system is characterised by the fact that the granulate is dissolved completely. Therefore there will be neither sludge or residue in the dissolving unit nor a blockage of the dosing pipe. The GRANUDOS can be controlled by every autocontrol system. The system is generally available for nearly all chemical buckets and drums in trade and not bound to just one manufacturer.

Chlorine and acid are dosed separately in intervals into the dissolving system and are dissolved completely. Then the chlorine solution is conveyed by a venturi nozzle to the pool water. All functions are permanently monitored by sensorsfor pressure, level and flow. If there are deviations from the normal state of operation, the dosing will be switched off and the according fault will be indicated.

The GRANUDOS system is suitable for all pool sizes and types: whirlpools, children's pools, training pools, olympic pools, water parks.

## The GRANUDOS system is characterised by the following key features:

- Clean and residue-free chlorine solution, no blockage of the dosing pipes
- Easy integration into existing water circulations
- Quick and easy installation
- Low maintenance efforts
- Adaption of nearly all chlorine drums in trade
- If necessary with integrated autocontrol system, one-stop service
- Tested safety
- "Closed system" in case of proper operation according to DGUV (German Social Accident Insurance)