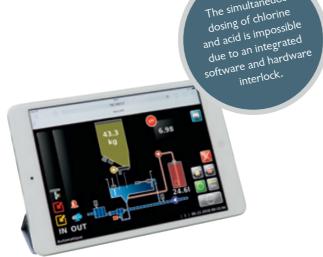

Chlorine and acid are dosed separately in intervals into the dissolving system and are dissolved completely. Then the chlorine solution is conveyed by a venturi nozzle to the pool water. All functions are permanently monitored by sensorsfor pressure, level and flow. If there are deviations from the normal state of operation, the dosing will be switched off and the according fault will be indicated.