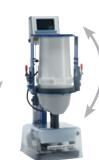

## SAFE AND CLEAN – DOSING SYSTEM GRANUDOS

The GRANUDOS system is characterised by the fact that the granulate is dissolved completely. Therefore there will be neither sludge or residue in the dissolving unit nor a blockage of the dosing pipe. The GRANUDOS can be controlled by every autocontrol system. The system is generally available for nearly all chemical buckets and drums in trade and not bound to just one manufacturer.

Chlorine and acid are dosed separately in intervals into the dissolving system and are dissolved completely. Then the chlorine solution is conveyed by a venturi nozzle to the pool water. All functions are permanently monitored by sensorsfor pressure, level and flow. If there are deviations from the normal state of operation, the dosing will be switched off and the according fault will be indicated.