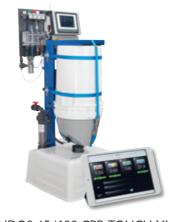

## FOR SINGLE POOLS

GRANUDOS-FLEX-S5 \_\_ GRANUDOS-FLEX-TOUCH \_\_ GRANUDOS 45/100-S5 \_\_

GRANUDOS 45/100 -TOUCH \_

## SAFE AND CLEAN – DOSING SYSTEM GRANUDOS

The GRANUDOS system is characterised by the fact that the granulate is dissolved completely. Therefore there will be neither sludge or residue in the dissolving unit nor a blockage of the dosing pipe. The GRANUDOS can be controlled by every autocontrol system. The system is generally available for nearly all chemical buckets and drums in trade and not bound to just one manufacturer.

Chlorine and acid are dosed separately in intervals into the dissolving system and are dissolved completely. Then the chlorine solution is conveyed by a venturi nozzle to the pool water. All functions are permanently monitored by sensorsfor pressure, level and flow. If there are deviations from the normal state of operation, the dosing will be switched off and the according fault will be indicated.