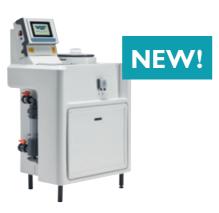

## THE GRANUDOS PRODUCT FAMILY – THE BETTER SOLUTION FOR EVERY SWIMMING POOL

Further accessories for GRANUDOS you will find on our website.

## ■ WITH INTEGRATED AUTOCONTROL SYSTEMS

GRANUDOS-FLEX-CPR TOUCH XL \_\_\_\_\_ GRANUDOS 45/100-CPR TOUCH XL \_\_\_\_