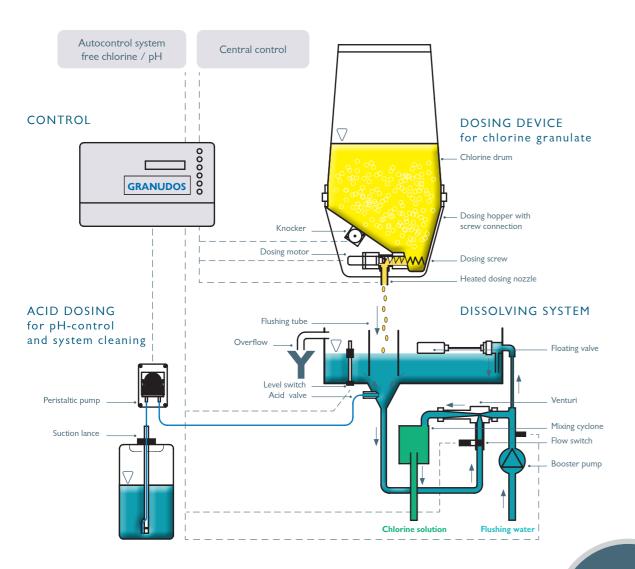

## SAFE AND CLEAN – DOSING SYSTEM GRANUDOS

The GRANUDOS system is characterised by the fact that the granulate is dissolved completely. Therefore there will be neither sludge or residue in the dissolving unit nor a blockage of the dosing pipe. The GRANUDOS can be controlled by every autocontrol system. The system is generally available for nearly all chemical buckets and drums in trade and not bound to just one manufacturer.

Chlorine and acid are dosed separately in intervals into the dissolving system and are dissolved completely. Then the chlorine solution is conveyed by a venturi nozzle to the pool water. All functions are permanently monitored by sensorsfor pressure, level and flow. If there are deviations from the normal state of operation, the dosing will be switched off and the according fault will be indicated.

## The GRANUDOS system is characterised by the following key features:

- Clean and residue-free chlorine solution, no blockage of the dosing pipes
- Easy integration into existing water circulations
- Quick and easy installation
- Low maintenance efforts
- Adaption of nearly all chlorine drums in trade
- If necessary with integrated autocontrol system, one-stop service
- Tested safety
- "Closed system" in case of proper operation according to DGUV (German Social Accident Insurance)