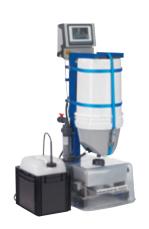

## SAFE AND CLEAN – DOSING SYSTEM GRANUDOS

The GRANUDOS system is characterised by the fact that the granulate is dissolved completely. Therefore there will be neither sludge or residue in the dissolving unit nor a blockage of the dosing pipe. The GRANUDOS can be controlled by every autocontrol system. The system is generally available for nearly all chemical buckets and drums in trade and not bound to just one manufacturer.

Chlorine and acid are dosed separately in intervals into the dissolving system and are dissolved completely. Then the chlorine solution is conveyed by a venturi nozzle to the pool water. All functions are permanently monitored by sensorsfor pressure, level and flow. If there are deviations from the normal state of operation, the dosing will be switched off and the according fault will be indicated.

The GRANUDOS system is suitable for all pool sizes and types: whirlpools, children's pools, training pools, olympic pools, water parks.

## The GRANUDOS system is characterised by the following key features:

- Clean and residue-free chlorine solution, no blockage of the dosing pipes
- Easy integration into existing water circulations
- Quick and easy installation
- Low maintenance efforts
- Adaption of nearly all chlorine drums in trade
- If necessary with integrated autocontrol system, one-stop service
- Tested safety
- "Closed system" in case of proper operation according to DGUV (German Social Accident Insurance)