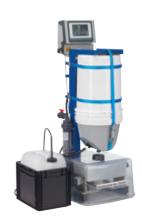

## SAFE AND CLEAN – DOSING SYSTEM GRANUDOS

The GRANUDOS system is characterised by the fact that the granulate is dissolved completely. Therefore there will be neither sludge or residue in the dissolving unit nor a blockage of the dosing pipe. The GRANUDOS can be controlled by every autocontrol system. The system is generally available for nearly all chemical buckets and drums in trade and not bound to just one manufacturer.

Chlorine and acid are dosed separately in intervals into the dissolving system and are dissolved completely. Then the chlorine solution is conveyed by a venturi nozzle to the pool water. All functions are permanently monitored by sensorsfor pressure, level and flow. If there are deviations from the normal state of operation, the dosing will be switched off and the according fault will be indicated.

The GRANUDOS system is suitable for all pool sizes and types: whirlpools, children's pools, training pools, olympic pools, water parks.

## The GRANUDOS system is characterised by the following key features:

- Clean and residue-free chlorine solution, no blockage of the dosing pipes
- Easy integration into existing water circulations
- Quick and easy installation
- Low maintenance efforts
- Adaption of nearly all chlorine drums in trade
- If necessary with integrated autocontrol system, one-stop service
- Tested safety
- "Closed system" in case of proper operation according to DGUV (German Social Accident Insurance)