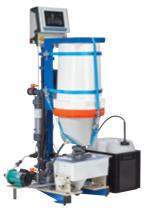

## SAFE AND CLEAN – DOSING SYSTEM GRANUDOS

The GRANUDOS system is characterised by the fact that the granulate is dissolved completely. Therefore there will be neither sludge or residue in the dissolving unit nor a blockage of the dosing pipe. The GRANUDOS can be controlled by every autocontrol system. The system is generally available for nearly all chemical buckets and drums in trade and not bound to just one manufacturer.

Chlorine and acid are dosed separately in intervals into the dissolving system and are dissolved completely. Then the chlorine solution is conveyed by a venturi nozzle to the pool water. All functions are permanently monitored by sensorsfor pressure, level and flow. If there are deviations from the normal state of operation, the dosing will be switched off and the according fault will be indicated.

The GRANUDOS system is suitable for all pool sizes and types: whirlpools, children's pools, training pools, olympic pools, water parks.

## The GRANUDOS system is characterised by the following key features:

- Clean and residue-free chlorine solution, no blockage of the dosing pipes
- Easy integration into existing water circulations
- Quick and easy installation
- Low maintenance efforts
- Adaption of nearly all chlorine drums in trade
- If necessary with integrated autocontrol system, one-stop service
- Tested safety
- "Closed system" in case of proper operation according to DGUV (German Social Accident Insurance)