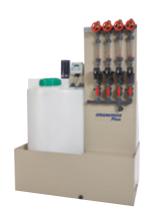

### ■ FOR MULTIPLE POOL COMPLEXES

GRANUDOS 45/100-PLUS-V80-TOUCH \_\_\_\_\_\_ FEED SYSTEM FOR GRANUDOS PLUS \_\_

GRANUDOS 45/100-TOUCH-PB

BUFFER TANK FOR GRANUDOS-PB

## ■ WITH INTEGRATED AUTOCONTROL SYSTEMS

GRANUDOS-FLEX-CPR TOUCH XL \_\_\_\_\_ GRANUDOS 45/100-CPR TOUCH XL \_\_\_\_