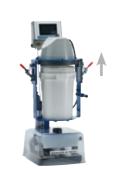

### ■ FOR MULTIPLE POOL COMPLEXES

GRANUDOS 45/100-PLUS-V80-TOUCH \_\_\_\_\_\_ FEED SYSTEM FOR GRANUDOS PLUS \_\_

GRANUDOS 45/100-TOUCH-PB

BUFFER TANK FOR GRANUDOS-PB