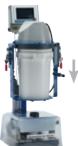

### ■ FOR MULTIPLE POOL COMPLEXES

GRANUDOS 45/100-PLUS-V80-TOUCH \_\_\_\_\_\_ FEED SYSTEM FOR GRANUDOS PLUS \_\_

GRANUDOS 45/100-TOUCH-PB

BUFFER TANK FOR GRANUDOS-PB