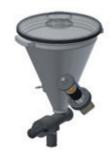

## **SCOPE OF DELIVERY DOSING UNIT**

- Dosing hopper for chlorine granulate
- Dosing motor
- Dosing screw
- Knocker to support the dosing

Fig.: Dosing unit for GRANUDOS-FLEX

| Туре               | 5 kg v                   | olume                    | 15 kg volume             |                          |  |
|--------------------|--------------------------|--------------------------|--------------------------|--------------------------|--|
| Dosing motor       | 12 rpm<br>Part No. 29011 | 35 rpm<br>Part No. 29012 | 12 rpm<br>Part No. 29013 | 35 rpm<br>Part No. 29014 |  |
| Dosing performance | 0,6 kg/h                 | 2 kg/h                   | 0,6 kg/h                 | 2 kg/h                   |  |