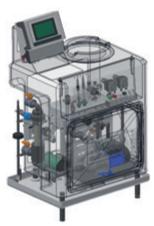

## GRANUDOS-FLEX OVERVIEW

The GRANUDOS-FLEX system consists generally of a basic system and an additional dosing unit with different dosing performances and hopper sizes. Both components have to be ordered separately.

## **SCOPE OF DELIVERY BASIC SYSTEM**

- Housing: Solid one part rotational sintered PE
- Acid dosing: Peristaltic dosing pump, suction lance, dosing valve
- **Dissolving system:** backwash filter, flushing tank, booster pump, venturi and mixing cyclone
- Control techniques: depending on type, S5 or TOUCH without autocontrol system, CPR TOUCH XL complete with autocontrol system
- Flocculant dosing: depending on type

Fig.: Basic system GRANUDOS-FLEX-CPR TOUCH XL

| Туре               | \$5                         |                              | TOUCH                       |                              | CPR TOUCH XL                                   |                              |
|--------------------|-----------------------------|------------------------------|-----------------------------|------------------------------|------------------------------------------------|------------------------------|
| Display            | 5-line LCD                  |                              | Coloured 7" Touch           |                              |                                                |                              |
| Booster pump type  | Lowara<br>Part No.<br>29009 | Calpeda<br>Part No.<br>29010 | Lowara<br>Part No.<br>29007 | Calpeda<br>Part No.<br>29008 | Lowara<br>Part No.<br>29005                    | Calpeda<br>Part No.<br>29006 |
| Autocontrol system | -                           |                              | -                           |                              | free chlorine, pH-value, redox and temperature |                              |