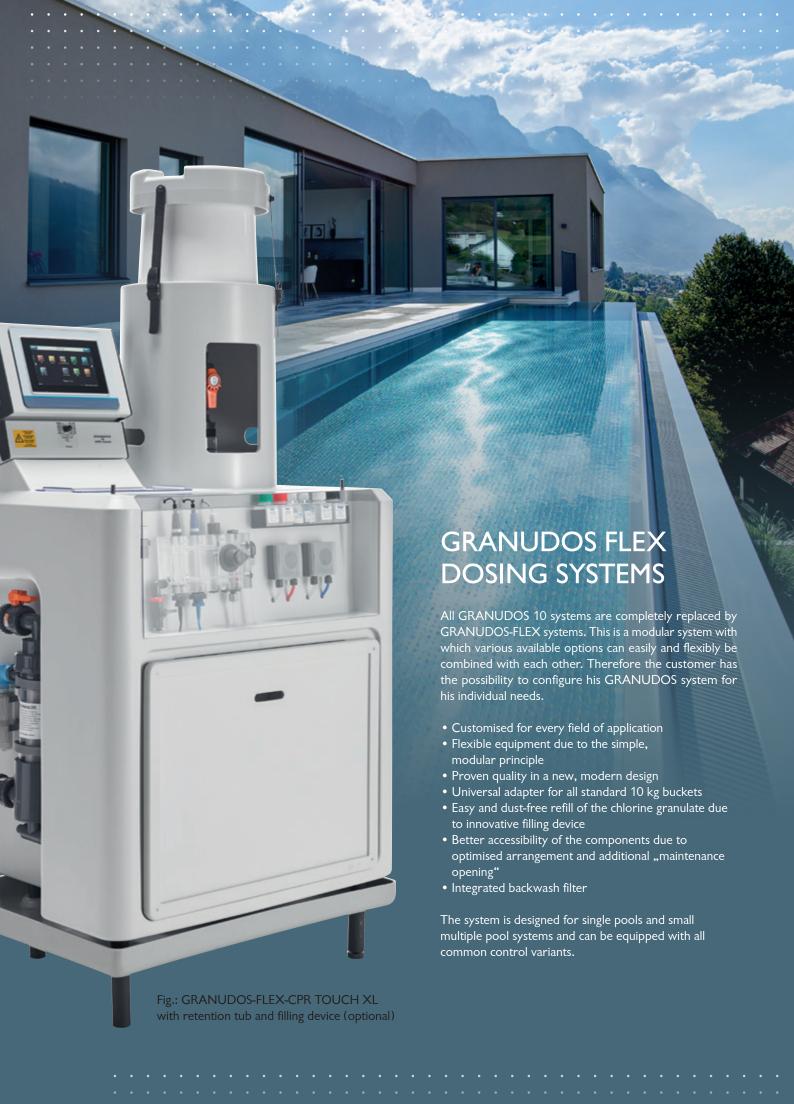

## GRANUDOS-FLEX OVERVIEW

The GRANUDOS-FLEX system consists generally of a basic system and an additional dosing unit with different dosing performances and hopper sizes. Both components have to be ordered separately.

## **SCOPE OF DELIVERY BASIC SYSTEM**

- Housing: Solid one part rotational sintered PE
- Acid dosing: Peristaltic dosing pump, suction lance, dosing valve
- **Dissolving system:** backwash filter, flushing tank, booster pump, venturi and mixing cyclone
- Control techniques: depending on type, S5 or TOUCH without autocontrol system, CPR TOUCH XL complete with autocontrol system
- Flocculant dosing: depending on type

Fig.: Basic system GRANUDOS-FLEX-CPR TOUCH XL

| Туре               | \$5                         |                              | TOUCH                       |                              | CPR TOUCH XL                                   |                              |
|--------------------|-----------------------------|------------------------------|-----------------------------|------------------------------|------------------------------------------------|------------------------------|
| Display            | 5-line LCD                  |                              | Coloured 7" Touch           |                              |                                                |                              |
| Booster pump type  | Lowara<br>Part No.<br>29009 | Calpeda<br>Part No.<br>29010 | Lowara<br>Part No.<br>29007 | Calpeda<br>Part No.<br>29008 | Lowara<br>Part No.<br>29005                    | Calpeda<br>Part No.<br>29006 |
| Autocontrol system | -                           |                              | -                           |                              | free chlorine, pH-value, redox and temperature |                              |